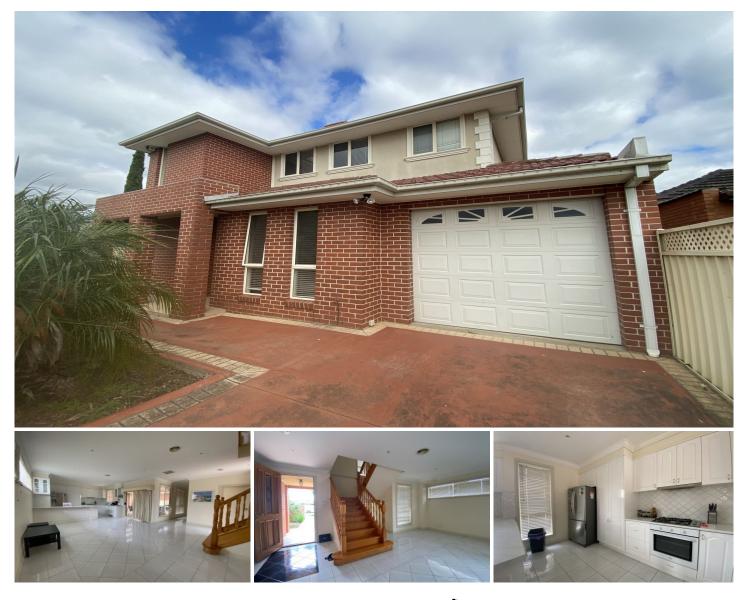

## 1/181 Melrose Drive Tullamarine VIC

This property has no equal in Tullamarine. A front unit with plenty of space & style!

This modern two storey townhouse is conveniently located near schools, local shopping precincts - Westfield Airport West and Gladstone Park Shopping Centre, easy freeway access and a short drive to DFO Essendon.

Offering three bedrooms, two bathrooms and one car garage, it checks all the boxes for comfortable living. The ground floor features a modern kitchen with stainless steel appliances adjacent meals/living area, Large lounge room, laundry, powder room and a low maintenance backyard. Other features include dishwasher, built in robes and remote garage.