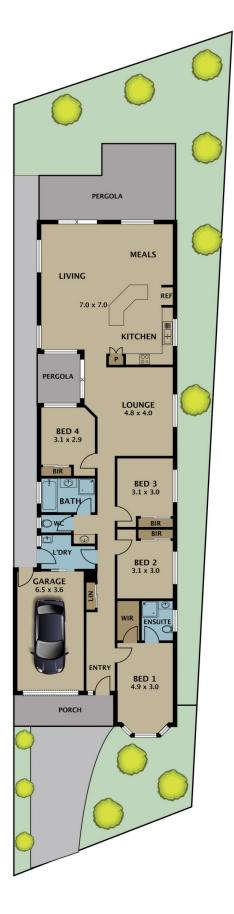

## 1/155 Greenvale Drive Greenvale VIC

Welcome to your dream home! Step inside this remarkable single-level residence and be captivated by its spaciousness and luxurious features. Although the front face may deceive you, this home boasts an exceptionally large floor plan that will leave you in awe.

As you explore further, you'll discover not one, but two living rooms. The formal lounge room exudes elegance and sophistication, perfect for hosting guests or enjoying quiet evenings. The enormous informal family room, coupled with a large dining area, is designed to accommodate your entire family, creating a warm and inviting atmosphere.

The gourmet kitchen is a masterpiece in itself, featuring a stunning stone finish and ample cupboard space. Prepare

For full version visit the website