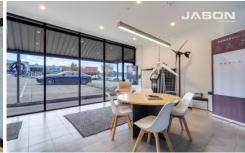

## 1/18-20 Steele Court Tullamarine VIC

Jason Commercial is pleased to offer for sale to the public market via auction: 1/18-20 Steele Ct, Tullamarine.

This is your chance to secure this great facility with a premium fit-out and huge/long driveway.

## **KEY FEATURES INCLUDE:**

\* Land area: 1,095 M2 (Approx)
\* Building area: 573 M2 (Approx)

For full version visit the website