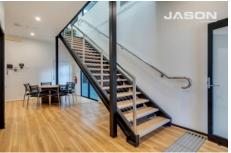

## 1/18-20 Steele Court Tullamarine VIC

Jason Commercial is pleased to offer for sale to the public market via auction: 1/18-20 Steele Ct, Tullamarine.

This is your chance to secure this great facility with a premium fit-out and huge/long driveway.

## **KEY FEATURES INCLUDE:**

\* Land area: 1,095 M2 (Approx)
\* Building area: 573 M2 (Approx)

For full version visit the website