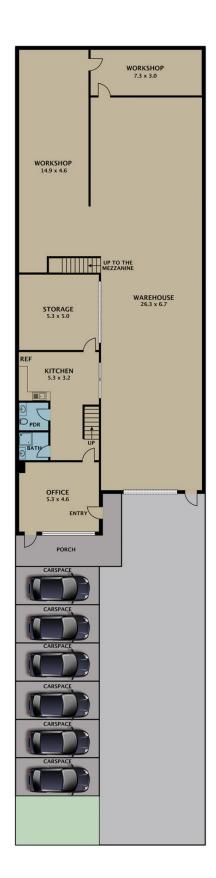

## **KEY FEATURES INCLUDE:**

\* Land area: 1,095 M2 (Approx)
\* Building area: 573 M2 (Approx)

For full version visit the website

Disclaimer. Please note plans are indicative only and not drawn to exact scale. All dimensions are approximate. Potential buyers view the property in person.