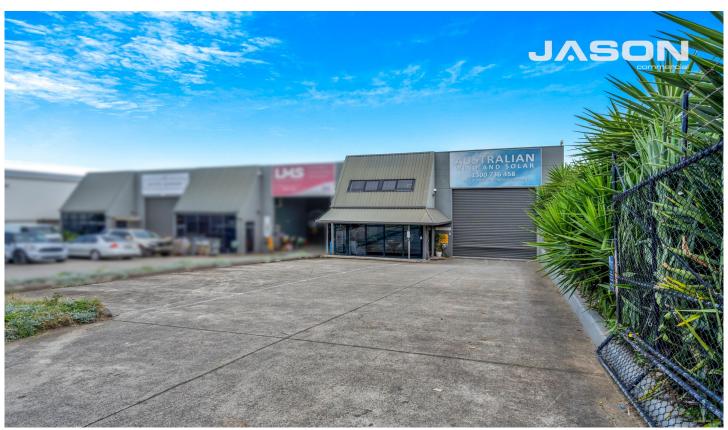

## 1/18-20 Steele Court Tullamarine VIC

Jason Commercial is pleased to offer for sale to the public market via auction: 1/18-20 Steele Ct, Tullamarine.

This is your chance to secure this great facility with a premium fit-out and huge/long driveway.

This property is located with easy access to all nearby major arterial roads such as Keilor Park Drive, Calder Freeway, Western Ring Road, City Link Toll Roads and is also within close-proximity to the Melbourne (MEL) and Essendon Fields Airport/s (MEB).

## **KEY FEATURES INCLUDE:**

\* Land area: 1,095 M2 (Approx)
\* Building area: 573 M2 (Approx)

For full version visit the website