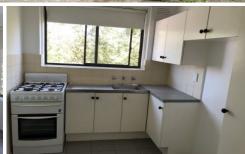

## Comprising;

Large Lounge Room, Spacious kitchen with ample storage space, Large bedroom with access to bright bathroom, Laundry is shared with unit 11 that has a washing machine and dryer on same level.

Featuring,

Gas cooking in the kitchen,

For full version visit the website