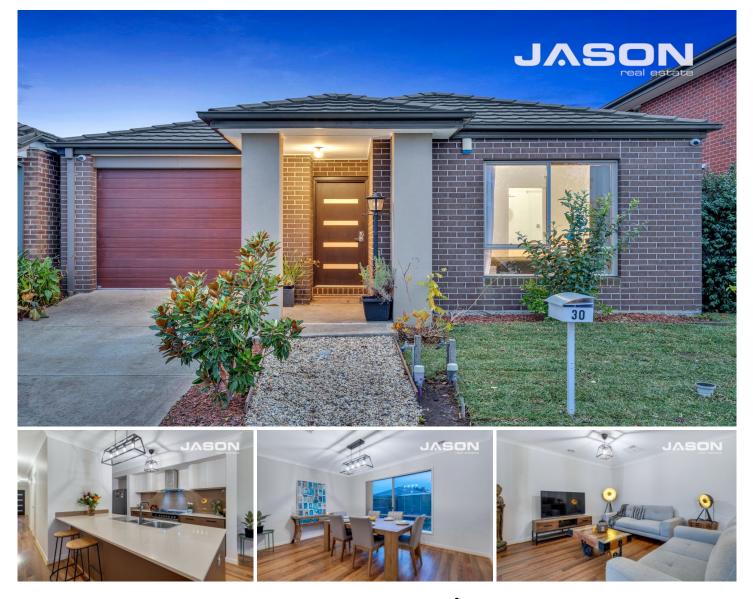

## **30 Honey Flower Way Greenvale VIC**

Welcome to the Greenvale Gardens Estate, where this stunning property awaits you. Nestled within a tranquil neighbourhood, this home offers an exquisite living experience with its array of features and modern design.

As you step inside, you'll be greeted by the elegant timber flooring that flows throughout the residence, providing a warm and inviting ambiance. The spacious and light-filled kitchen is a chef's delight, featuring a walk-in pantry, a 90mm oven, gas cooktop, rangehood, and a dishwasher for effortless meal preparation. The sleek stone benchtops add a touch of sophistication and durability.

The three bedrooms offer comfortable living spaces, with the master bedroom boasting a walk-in robe and a