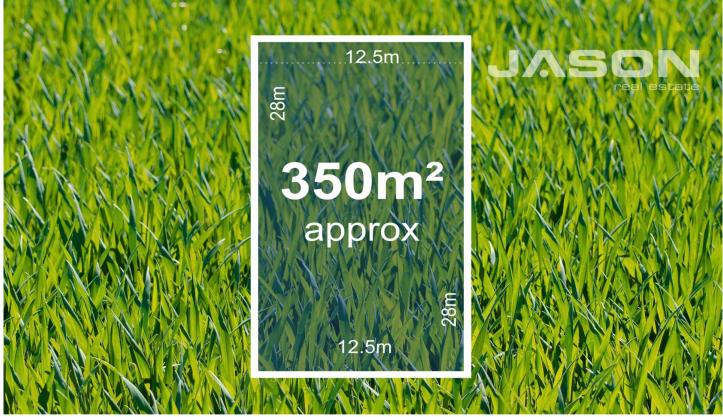

## 11 Bonito Street Melton South VIC

If you are looking for a block of land in a convenient and accessible location, this titled block of land in Melton South could be the perfect choice. Located near Opalia Plaza, train station, parks, and schools, this 350m2 block of land provides a great opportunity for homebuyers or investors to build their dream home or investment property.

This block of land provides ample space for a single/double family home. The location is perfect for those who value convenience and accessibility, while also enjoying the

Type : Land Land Size : 350 sqm