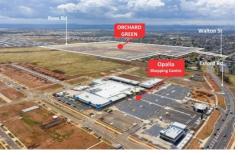

## 11 Bonito Street Melton South VIC

If you are looking for a block of land in a convenient and accessible location, this titled block of land in Melton South could be the perfect choice. Located near Opalia Plaza, train station, parks, and schools, this 350m2 block of land provides a great opportunity for homebuyers or investors to build their dream home or investment property.

The block of land is already titled, which means you can start planning and building your new home right away. The location is perfect for families with children attending school or for those who rely on public transportation. The nearby Opalia Plaza offers a range of shopping and dining options, providing convenience for residents.