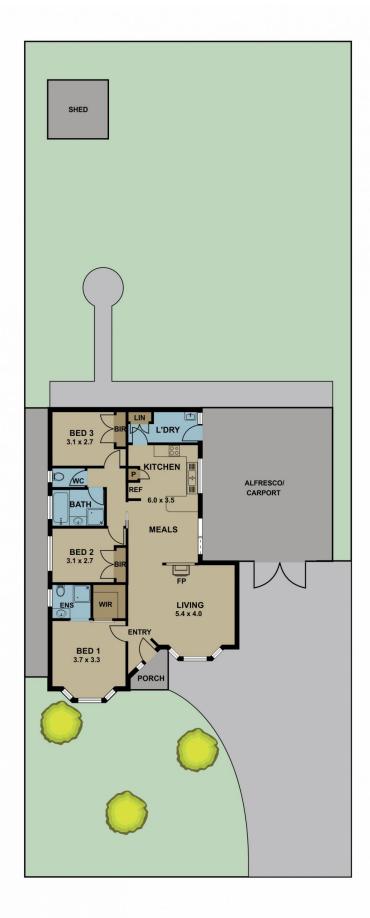

## 12 Leslie Court Hillside VIC

Welcome to 12 Leslie Court Hillside, where convenience meets comfort in this charming family home. Set on generous 683 sq.m allotment with potential to redevelop (STCA) this home is nestled in a prime location providing a perfect balance of tranquillity and accessibility, with everything you need just a stone's throw away.

As you step inside, you are greeted by a warm and inviting living room adorned with a cozy wood fireplace, creating a cozy atmosphere for those cooler evenings. The spacious layout provides ample room for relaxation and entertainment, ensuring that every gathering is filled with joy and laughter.

The well-appointed kitchen, features modern appliances, ample storage space, and a convenient layout that allows for easy meal preparation. Adjacent to the kitchen is a

3 🕮 2 🚝 4 😭

**Price** : \$ 640,000 **Land Size** : 683 sqm