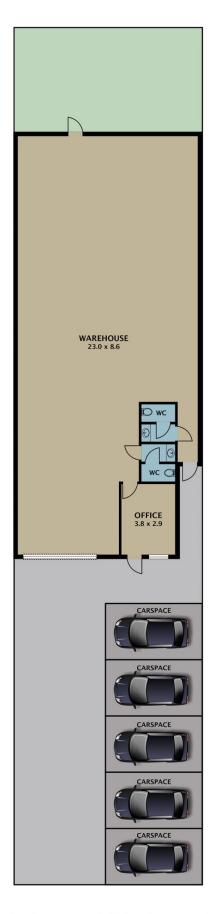

## 2/6 Tuscan Court Thomastown VIC

Leo & Steve Kikyris of Jason Commercial are pleased to offer for lease to the public market: 2/6 Tuscan Court, Thomastown.

This is your opportunity to secure a street-facing warehouse facility, with ample sized office, plenty of off-street car parking and private rear yard.

For full version visit the website

Type : Industrial Building Size : 220 sqm Land Size : 373 sqm

Land Size : 373 sqm View : https://w

: https://www.jasonrealestate.com.au/leas e/vic/north/thomastown/commercial/indu