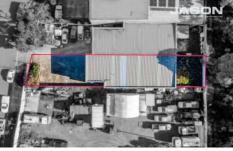

## 2/6 Tuscan Court Thomastown VIC

Leo & Steve Kikyris of Jason Commercial are pleased to offer for lease to the public market: 2/6 Tuscan Court, Thomastown.

This is your opportunity to secure a street-facing warehouse facility, with ample sized office, plenty of off-street car parking and private rear yard.

For full version visit the website

Type : Industrial Building Size : 220 sqm Land Size : 373 sqm

Land Size : 373 sqm View : https://w

: https://www.jasonrealestate.com.au/leas e/vic/north/thomastown/commercial/indu