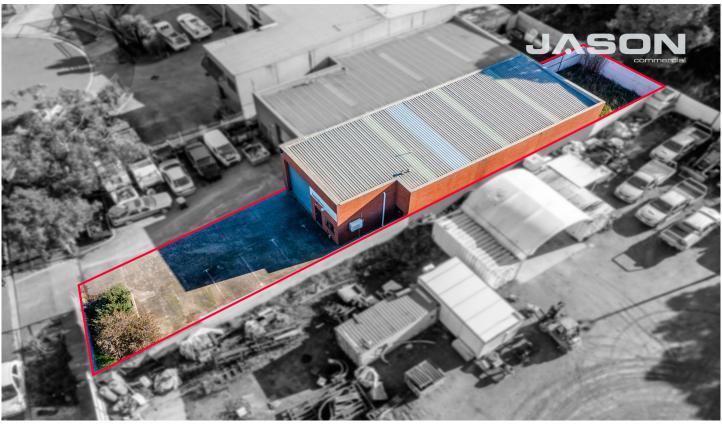

## 2/6 Tuscan Court Thomastown VIC

Leo & Steve Kikyris of Jason Commercial are pleased to offer for lease to the public market: 2/6 Tuscan Court, Thomastown.

This is your opportunity to secure a street-facing warehouse facility, with ample sized office, plenty of off-street car parking and private rear yard.

For full version visit the website

Type : Industrial Building Size : 220 sqm Land Size : 373 sqm

Land Size : 373 sqm View : https://w

: https://www.jasonrealestate.com.au/leas e/vic/north/thomastown/commercial/indu