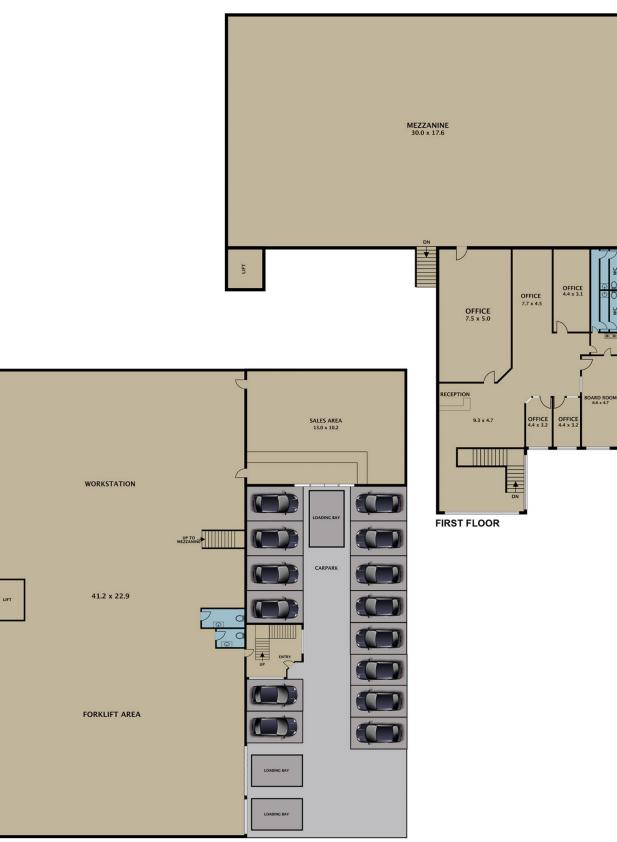

The warehouse provides a great open plan fit-out with a high clearance roller door. There are Five (5) Offices in total with one providing direct access to the Mezzanine and One (1) large board room with access to the kitchenette. The huge Mezzanine is versatile and could be used for either extra storage or additional office space.

Leo Kikyris 03 9304 1444

Steve Kikyris 03 9304 1444

GROUND FLOOR

Disclaimer. Please note plans are indicative only and not drawn to exact scale. All dimensions are approximate. Potential buyers view the property in person.