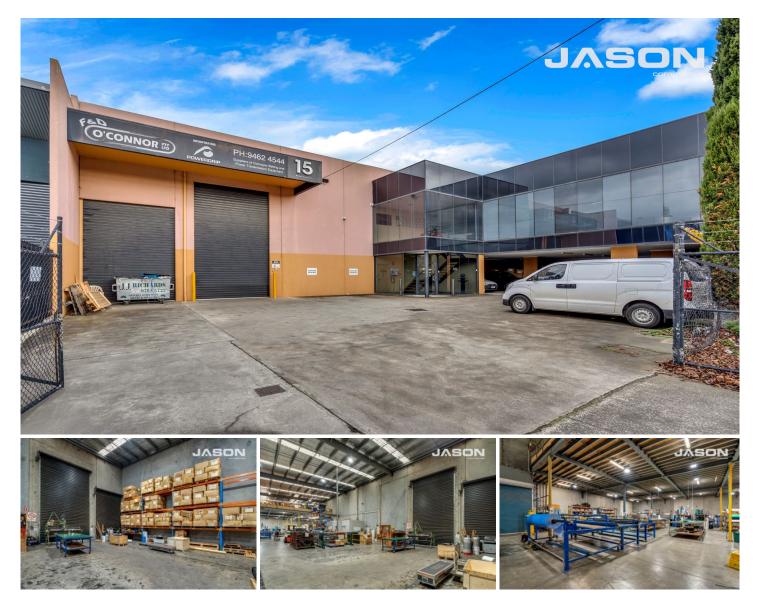

## **15 Pelmet Crescent Thomastown VIC**

Leo & Steve Kikyris of Jason Commercial are pleased to offer for lease to the public market: 15 Pelmet Crescent, THOMASTOWN.

Huge warehouse with adjoining modern offices and sales room. Superbly positioned off Edgars Road with easy access to the Metropolitan Ring Road.

The warehouse provides a great open plan fit-out with a high clearance roller door. There are Five (5) Offices in total with one providing direct access to the Mezzanine and One (1) large board room with access to the kitchenette. The huge Mezzanine is versatile and could be used for either extra storage or additional office space.

**KEY FEATURES INCLUDE:** \* Land area: 1,521 m2 (approx) 15 🚘

Building Size : 1833 sqm Land Size

- View
- : 1521 sqm
  - : https://www.jasonrealestate.com.au/leas e/vic/north/thomastown/commercial/offic es/7631059