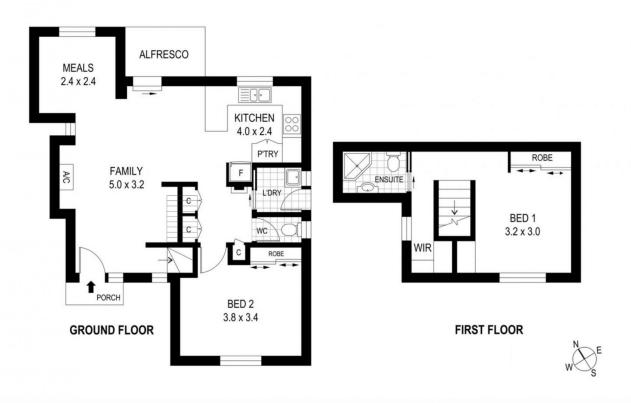

This delightful residence boasts two comfortable bedrooms, with the main bedroom located upstairs for added privacy and tranquility. The central bathroom is also conveniently situated on the upper level, ensuring easy access and convenience. On the ground level, you will find the second bedroom, along with a powder room for the utmost convenience.

## 2 😕 1 📛 1 🖨

Type : Townhouse Price : \$ 515,000 Land Size : 236 sqm

View : https://www.jasonrealestate.com.au/sale/vic

/north/tullamarine/residential/townhouse/763

4257

Jason Sassine 03 9338 6411

Disclaimer: Please note floor plans are indicative only not drawn to exact scale. All dimensions are approximate. Potential buyers should view the property in person.