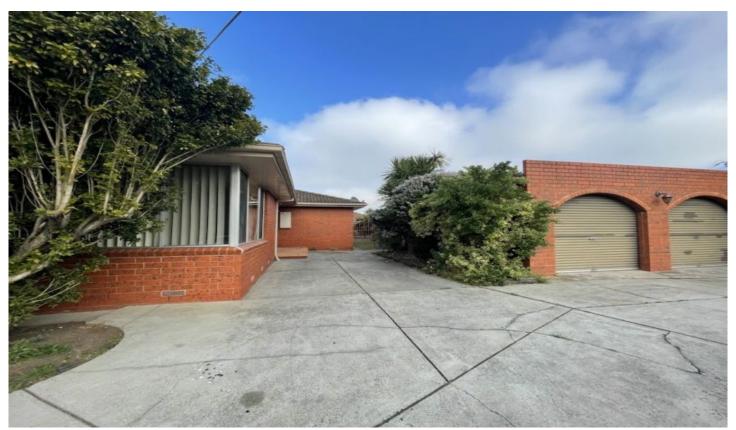

## 35 Birch Avenue Tullamarine VIC

Perfectly presented inside out, this brick veneer family home offers 4 bedrooms (BIR's), ducted heating and air con, lounge/dining combination, great sized updated kitchen with s/steel appliances and ample cupboard space overlooking a generous sized meals area, centrally located bathroom and roomy laundry.

Complimented by a spacious backyard and magnificent undercover entertainment area, horse shoe driveway with double brick garage, also ideal for workshop. Located in the heart of Tullamarine, the property is surrounded by a host of schools, local shops, recreational and medical amenities, Airports and freeway - all of which are easily accessible and in close proximity.