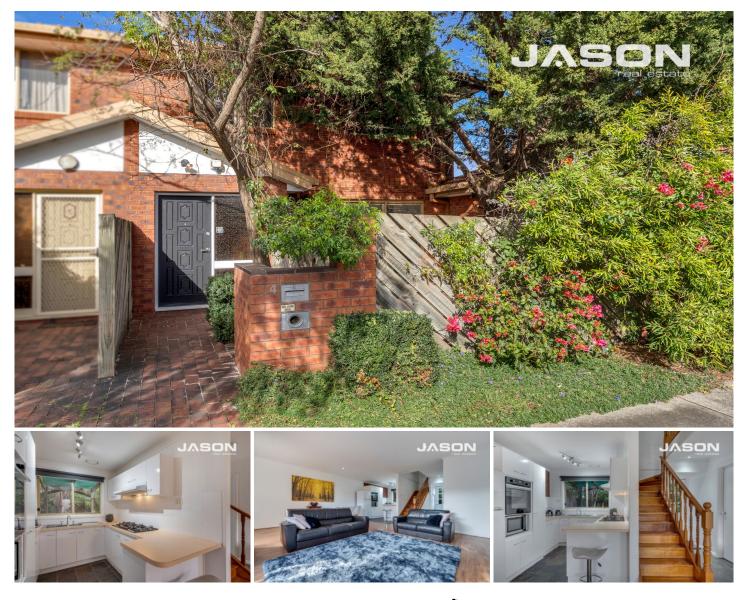

## 4/236 Melrose Drive Tullamarine VIC

Welcome to this exquisite two-story townhome boasting a captivating street frontage and providing an exceptional living experience. One of its remarkable advantages is the absence of neighboring front or rear units, offering a serene and private haven exclusively for you.

As you step inside, you'll be immediately greeted by an abundance of natural light that illuminates every corner of the home. The entryway leads you into a spacious lounge room, perfect for cozy family nights and gatherings. Sliding doors open to a private front courtyard, providing a tranquil space for relaxation, morning coffee, or enjoying the beautiful day.

Adjacent to the living room, you'll find a generously sized