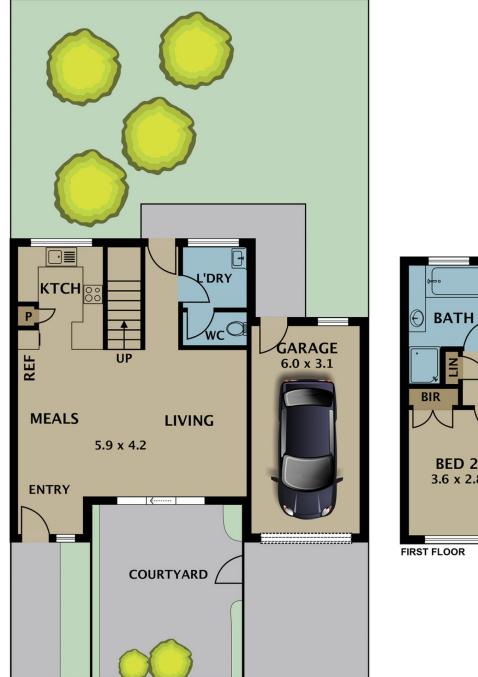

## 2 🎮 1 🚔 1 🚘

- Type : Townhouse
- **Price :** \$ 487,500
- View : https://www.jasonrealestate.com.au/sale/vic/nort h/tullamarine/residential/townhouse/7646128

Jason Sassine 03 9338 6411

GROUND FLOOR

Disclaimer. Please note plans are indicative only and not drawn to exact scale. All dimensions are approximate. Potential buyers view the property in person.