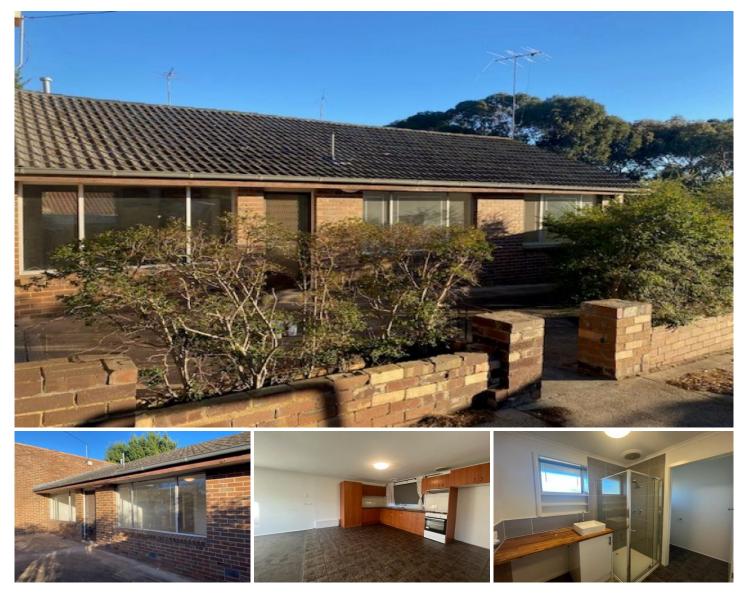

## 2/282 Carrick Drive Gladstone Park VIC

Comprising 3 good size bedrooms with built-in robes, central bathroom/Laundry, kitchen with appliances and ample cupboard space, carpeted, blinds, private courtyard. And don't forget about its amazing location! Within walking distance of Gladstone Park Shopping Centre, Gladstone Park Primary School & Secondary College, public transport, Mickleham Road and only a short trip to Melbourne Airport.

Also please note there is no shed or garage strictly street parking only. 3 Bed 1 Bath

Off Street Parking

For full version visit the website

3 🎮 1 🚆

Type : Unit

View : https://www.jasonrealestate.com.au/lease/vic/nort h/gladstone-park/residential/unit/7647604