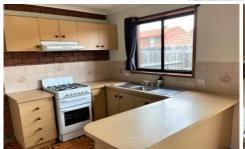

Freshly painted throughout, the spacious floor plan consists of spacious lounge, kitchen/meal area with gas appliance, comfortable meals area with air con, separate laundry area, courtyard with low maintenance garden.