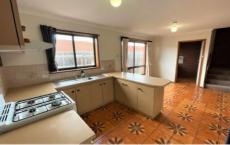

Freshly painted throughout, the spacious floor plan consists of spacious lounge, kitchen/meal area with gas appliance, comfortable meals area with air con, separate laundry area, courtyard with low maintenance garden.