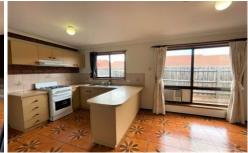

Freshly painted throughout, the spacious floor plan consists of spacious lounge, kitchen/meal area with gas appliance, comfortable meals area with air con, separate laundry area, courtyard with low maintenance garden.