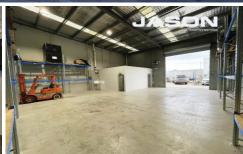

## **KEY FEATURES INCLUDE:**

- \* Total building area: 180 m2 approx
- \* Large warehouse space with small office
- \* High ceilings
- \* Electric roller door
- \* Separate male/female toilets
- \* Kitchenette amenities