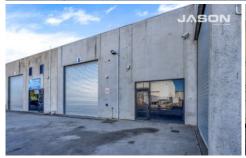

## 5/50 Assembly Drive Tullamarine VIC

Leo & Steve Kikyris of Jason Commercial are pleased to offer for lease to the public market: 5/50 Assembly Drive, Tullamarine.

Warehouse with enclosed office & all amenities. Easy access to the Melbourne Airport, Western Ring Road & Tullamarine Freeways.

## **KEY FEATURES INCLUDE:**

- \* Total building area: 180 m2 approx
- \* Large warehouse space with small office
- \* High ceilings
- \* Electric roller door
- \* Separate male/female toilets
- \* Kitchenette amenities