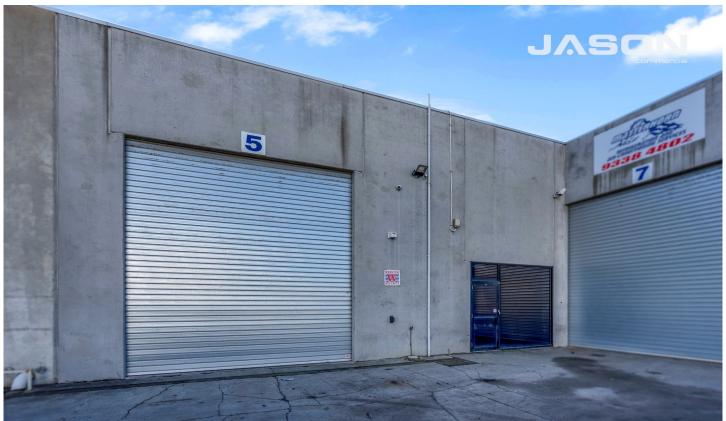

## 5/50 Assembly Drive Tullamarine VIC

Leo & Steve Kikyris of Jason Commercial are pleased to offer for lease to the public market: 5/50 Assembly Drive, Tullamarine.

Warehouse with enclosed office & all amenities. Easy access to the Melbourne Airport, Western Ring Road & Tullamarine Freeways.

## **KEY FEATURES INCLUDE:**

- \* Total building area: 180 m2 approx
- \* Large warehouse space with small office
- \* High ceilings
- \* Electric roller door
- \* Separate male/female toilets
- \* Kitchenette amenities