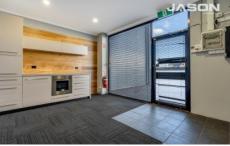

## **KEY FEATURES INCLUDE:**

- \* Total building area: 180 m2 approx
- \* Large warehouse space with small office
- \* High ceilings
- \* Electric roller door
- \* Separate male/female toilets
- \* Kitchenette amenities