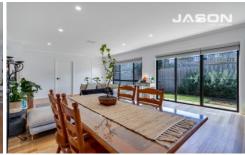

Indulge in the warmth of timber flooring as you enter the generously sized lounge room, perfect for creating cherished family moments and entertaining guests. Adjacent to it lies the inviting dining area, ideal for hosting intimate gatherings. The seamless transition through sliding doors leads you to a beautifully landscaped outdoor haven.