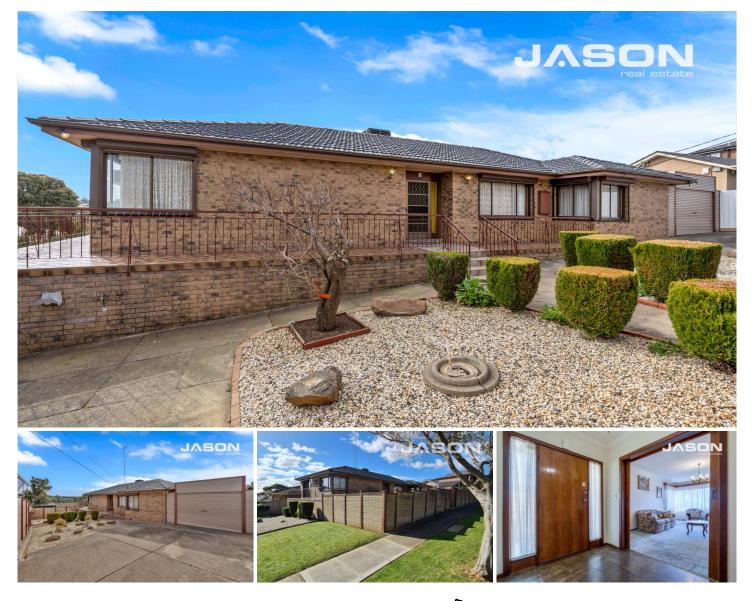

## 280 Carrick Drive Gladstone Park VIC

Secluded behind a high front fence, this charming privately built brick veneer family home is perfectly situated on a 540m2 corner allotment, making it an exceptional prospect for astute owner occupier or investor looking for great family home with space and security accommodate 3 plus cars , boat or caravan.

As you step inside, you'll be warmly welcomed by the grand-sized lounge room, providing the perfect space for memorable family nights and gatherings. Adjacent to it, a formal dining area beckons for elegant dinners and celebrations, creating a seamless flow throughout the home. Venturing further, you'll discover a casual meals area, ideal for relaxed breakfasts or quick bites. And just across, a well-equipped kitchen awaits your culinary