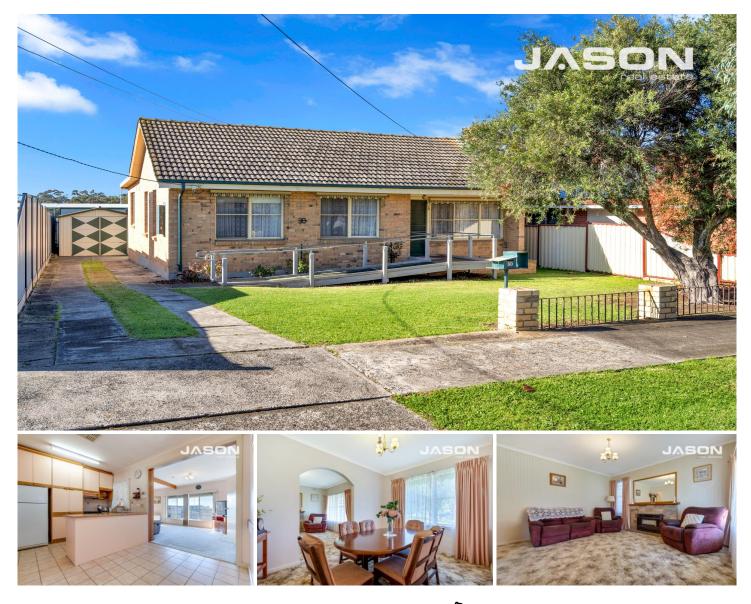

## 30 Waranga Crescent Broadmeadows VIC

This charming home has just come up for lease and is in a conveniently located pocket, the property is within walking distance to Broadmeadows Valley Trail and acres of parkland at the end of the street along with Johnstone Street buses around the corner, it's also close to local schools and kinder/childcare facilities, as well as easy access to Broadmeadows Station, Broadmeadows Hospital, aquatic centre and Broadmeadows Central Shopping Centre

Comprising:

- > 3 large bedrooms with BIR
- > Study room or fourth bedroom
- > Large living area and extra living area for the growing

## 3 🎮 1 🚰 2 🛱

Type : House

Land Size : 630 sqm View : https://ww

: https://www.jasonrealestate.com.au/lease/vi c/north/broadmeadows/residential/house/76 64459

Emre Aytas 03 9338 6411

Andreas Belbasis 03 9338 6411

## 30 Waranga Crescent Broadmeadows