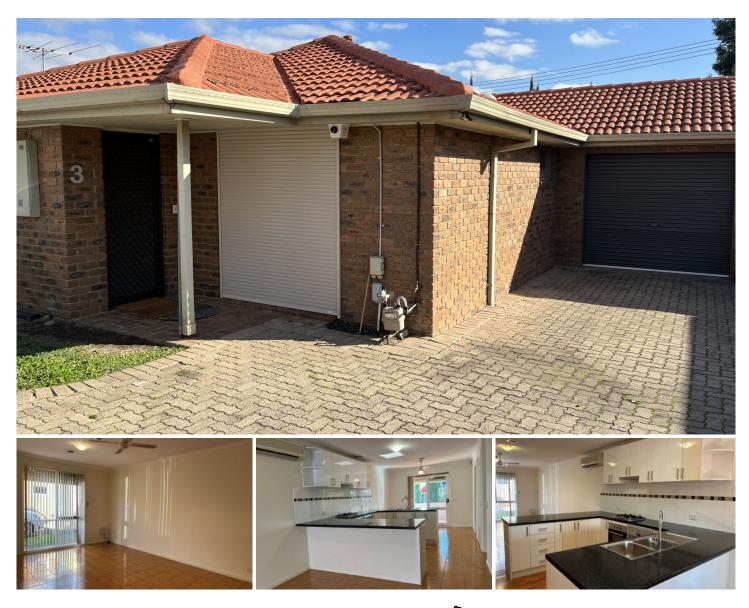

## 3/112A Mickleham Road Tullamarine VIC

This updated villa unit located in the heart of Tullamarine within easy reach to transport, freeway access, Melbourne Airport & local Shopping Centres has now come up for rent.

Comprising:

- > Large Living area
- > Open style kitchen and meals area
- > 2 bedrooms with BIR's
- > Main bathroom with separate shower and bath
- > Separate laundry and toilet

Featuring: