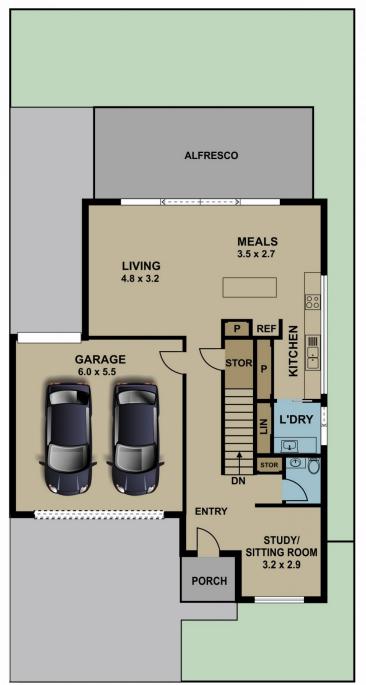

Entering the property, you'll find a sun filled study/sitting area overlooking the front yard, providing a tranquil space to work or unwind with a book while enjoying the natural surroundings. Past the entrance is the perfect place to

**GROUND FLOOR** 

Disclaimer: Please note floor plans are indicative only not drawn to exact scale. All dimensions are approximate. Potential buyers should view the property in person.