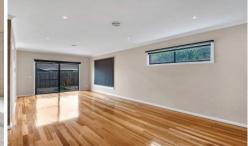

## Comprising:

- Large open living area
- Kitchen with stainless steel appliances
- 2 large Bedrooms both with BIR's
- Central bathroom with separate bath and shower
- Large separate laundry

2 📭 1 🖺 1 🗬