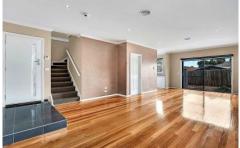

## Comprising:

- Large open living area
- Kitchen with stainless steel appliances
- 2 large Bedrooms both with BIR's
- Central bathroom with separate bath and shower
- Large separate laundry

2 📭 1 🖺 1 🗬