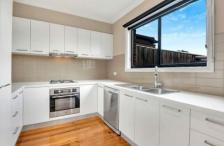

## Comprising:

- Large open living area
- Kitchen with stainless steel appliances
- 2 large Bedrooms both with BIR's
- Central bathroom with separate bath and shower
- Large separate laundry

2 📭 1 🖺 1 🗬