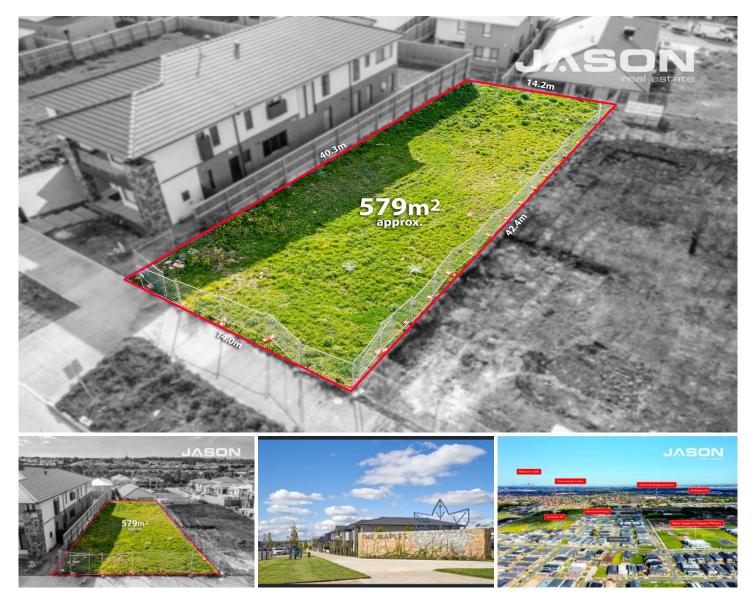

## 53 Hillview Road Greenvale VIC

Welcome to The Maples Estate, where exclusivity meets opportunity! We are thrilled to present a rare gem - a vacant residential block of land, already titled and ready to embrace your dream home.

This generous-sized block spans approximately 579 square meters, boasting an impressive 14-meter frontage, providing you with ample space to design your ideal home. Surrounded by a neighbourhood of prestigious and elegant homes, this location promises a sophisticated and luxurious lifestyle.