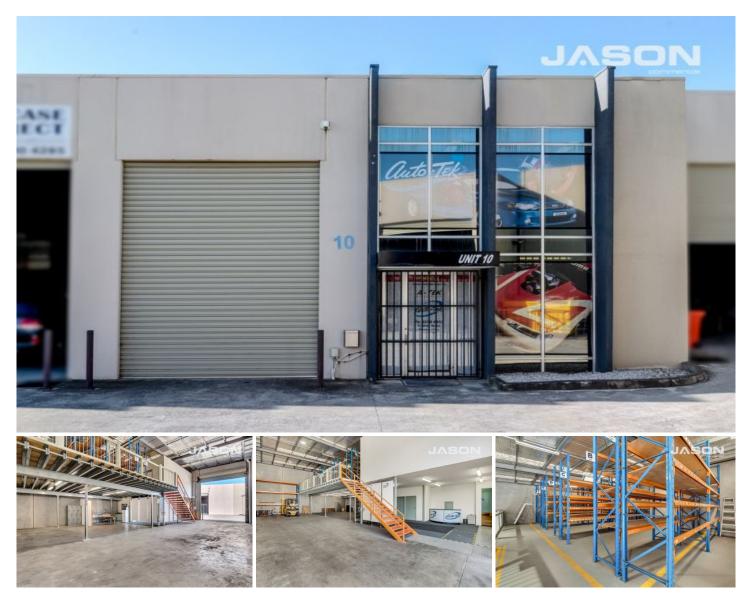

## 10/39 Barrie Road Tullamarine VIC

Situated within well maintained compound comes this ready to go warehouse showroom which includes security bars, dexion racking, safety ladder, pallet jack, forklift, safety cage, 3-phase power (upto 63 amps) and office furniture.

## **KEY FEATURES INCLUDE:**

- \* Total land area: 250 m2 (approx)
- \* Total building area: 380 m2 (approx) which includes ground floor of 236m2, level 1 office of 43m2, and level 1 mezzanine of 101m2