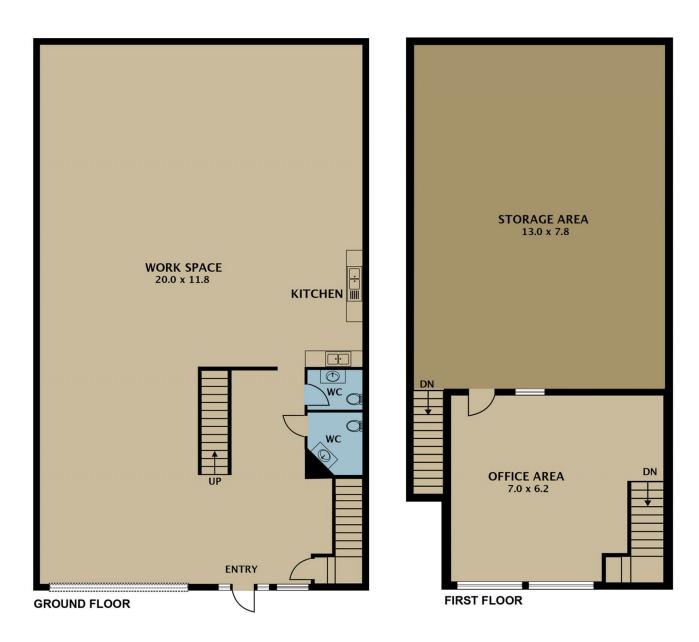

## **KEY FEATURES INCLUDE:**

- \* Total land area: 250 m2 (approx)
- \* Total building area: 380 m2 (approx) which includes ground floor of 236m2, level 1 office of 43m2, and level 1 mezzanine of 101m2