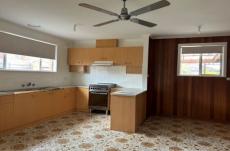

## Comprising:

- > 3 Great sized bedrooms
- > Large living area
- > Full Kitchen with dinning room
- > Study room or 4th bedroom
- > Central bathroom

3 📭 1 🖺 2 😭

**View :** https://www.jasonrealestate.com.au/lease/vic/nort h/tullamarine/residential/house/7681924