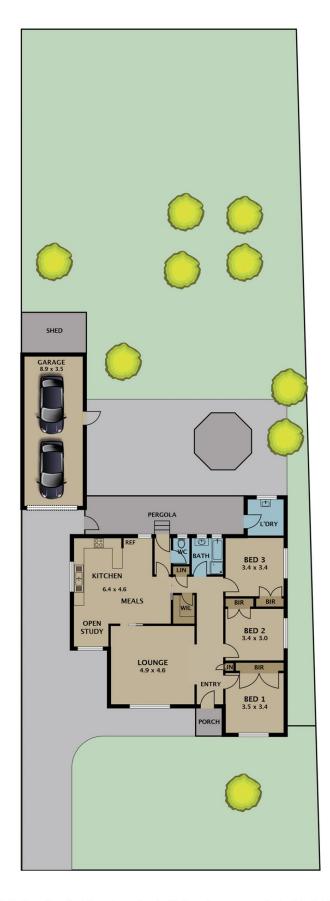

## 3 Banksia Grove Tullamarine VIC

This 3 bedroom freshly renovated family home has just come up to market, refreshed and ready for its new family, Comfortable and convenient, its proximity to Westfield Airport West, Recreation Parks, Tullamarine Primary School, Tullamarine shopping strip and public transport mean you can leave the car behind and save on petrol. For those who prefer to drive, the property's accessibility to major arterial roads offers seamless connectivity to the CBD (approx. 16km) and the airport (approx. 6km).

## Comprising:

- > 3 Great sized bedrooms
- > Large living area
- > Full Kitchen with dinning room
- > Study room or 4th bedroom
- > Central bathroom

3 📭 1 🖺 2 😭

**View :** https://www.jasonrealestate.com.au/lease/vic/nort h/tullamarine/residential/house/7681924