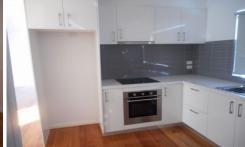

This 2 bedroom unit comprises:

2 well sized bedrooms both with built in robes

Sophisticated modern kitchen with Ceasar stone bench tops, stainless steel appliances and has plenty of storage space that overlooks an expansive living area,