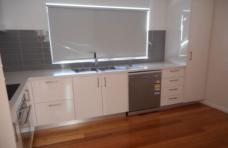

This 2 bedroom unit comprises:

2 well sized bedrooms both with built in robes

Sophisticated modern kitchen with Ceasar stone bench tops, stainless steel appliances and has plenty of storage space that overlooks an expansive living area,