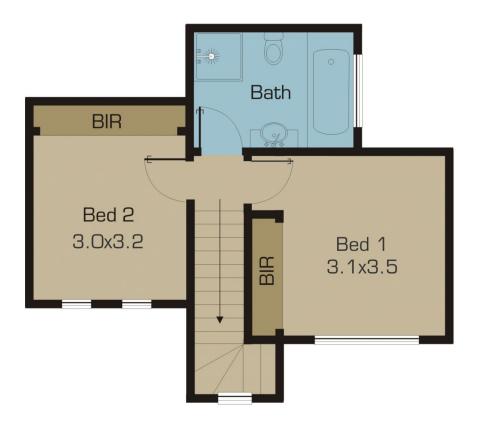

3/38 Broadmeadows Road Tullamarine

First Floor

Disclaimer: Please note floor plans are indicative only not drawn to exact scale. All dimensions are approximate. Potential buyers should view the property in person.