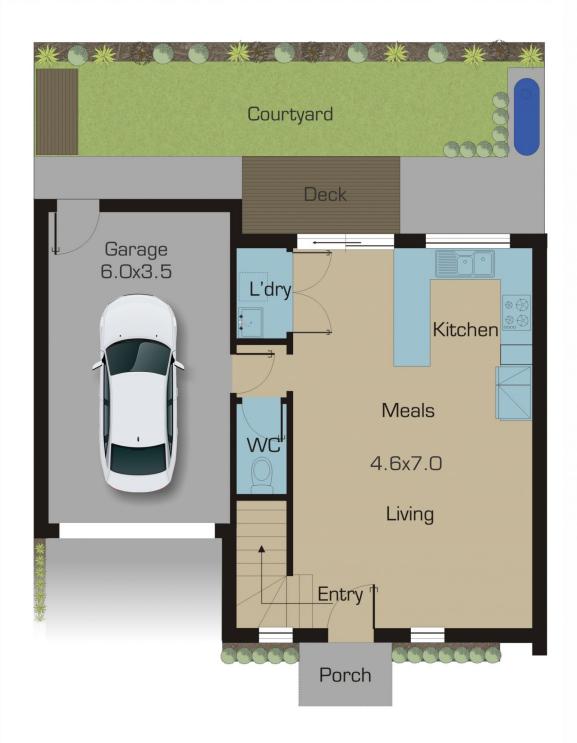

## 2 📭 1 🔓 1 😭

Type: Townhouse

**View**: https://www.jasonrealestate.com.au/lease/vic/nort h/tullamarine/residential/townhouse/7696767

Emre Aytas 03 9338 6411

Charlie Borg 03 9338 6411

Ground Floor

Disclaimer: Please note floor plans are indicative only not drawn to exact scale. All dimensions are approximate. Potential buyers should view the property in person.