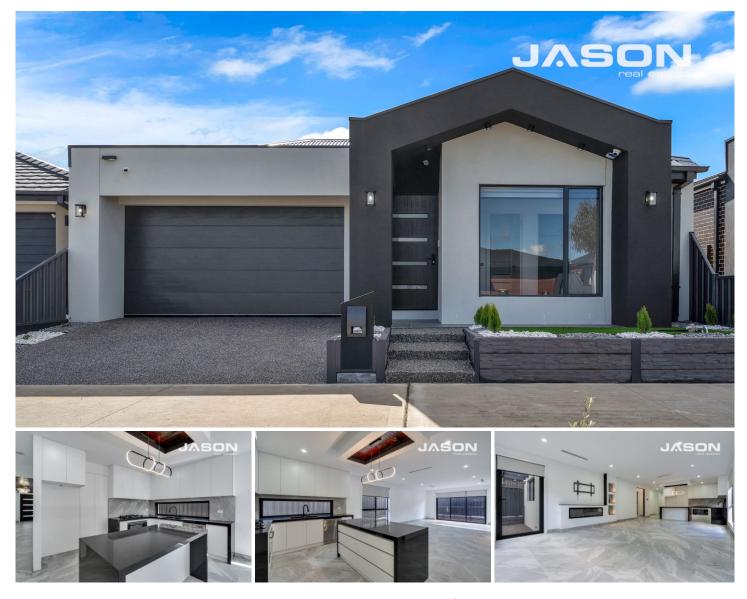

## 14 Hallcroft Road Greenvale VIC

This beautifully and thoughtful home presented to you in the heart of Greenvale.

Attention to detail with Matte black fixture and fittings designed. Close to pre-schools, Aitken College, Greenvale Medical Centre, Mickleham road and more.

Look no further as this home is ready for you, Comprising of 4 bedrooms, master with ensuite, walk in robes, other bedrooms all with built in robes and floorboards throughout the bedrooms. As you walk through to kitchen meal area, top of the range black caesar benchtop with 900mm Gas cooktop and stainless-steel appliances.