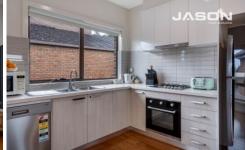

Sunlight generously bathes the interior, gracefully accentuating the expansive high ceilings that extend throughout the unit. The well-appointed kitchen features appliances such as an oven, dishwasher, gas stove, and rangehood. The sleek stone benchtops provide both functionality and aesthetic appeal, making meal preparation