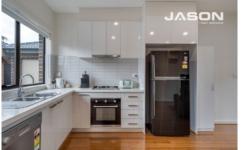

Sunlight generously bathes the interior, gracefully accentuating the expansive high ceilings that extend throughout the unit. The well-appointed kitchen features appliances such as an oven, dishwasher, gas stove, and rangehood. The sleek stone benchtops provide both functionality and aesthetic appeal, making meal preparation