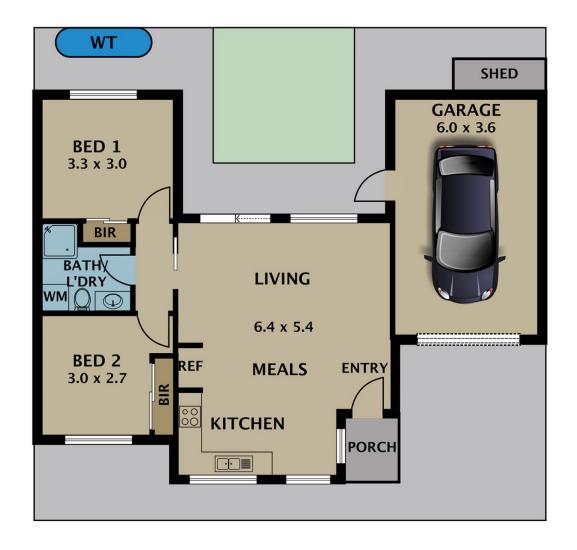

## 2/13 Banksia Grove Tullamarine VIC

Welcome to this charming 2-bedroom unit that effortlessly combines modern comfort with a spacious layout. As you step inside, you'll immediately be drawn to the warm and welcoming ambiance created by the inviting timber floors that stretch across the open floorplan. The seamless integration of the living, meals, and kitchen areas creates a sense of fluidity, perfect for both daily living and entertaining.

Sunlight generously bathes the interior, gracefully accentuating the expansive high ceilings that extend throughout the unit. The well-appointed kitchen features appliances such as an oven, dishwasher, gas stove, and rangehood. The sleek stone benchtops provide both functionality and aesthetic appeal, making meal preparation

Disclaimer. Please note plans are indicative only and not drawn to exact scale. All dimensions are approximate. Potential buyers view the property in person.