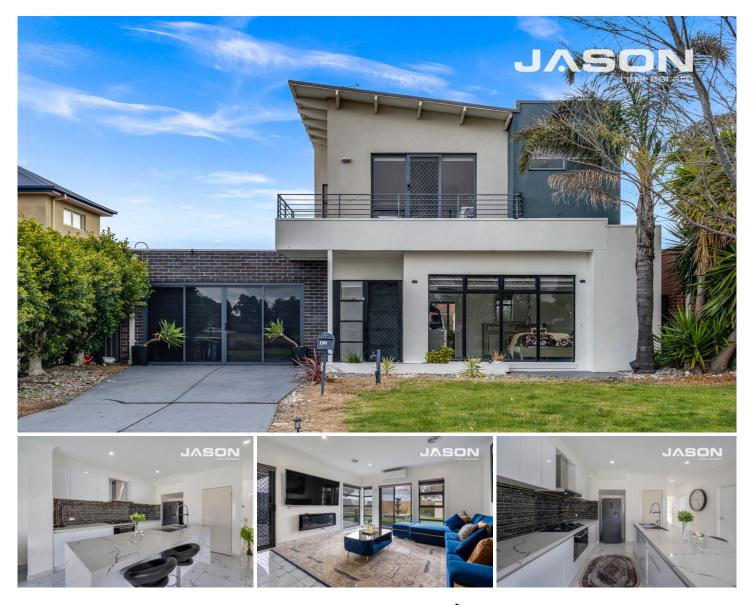

## 12 Wintersun Court Roxburgh Park VIC

Introducing your ideal residence nestled in the heart of Roxburgh Park! Immerse yourself in this captivating home that seamlessly combines luxury and coziness. Ideally situated in a quiet court, with a serene lake just steps away, relish in the picturesque views while appreciating the convenience of nearby schools, public transport, and upcoming shops.

As you enter, you'll be captivated by the bright and spacious formal living room, where natural light dances across the room, creating a warm and inviting atmosphere. Venture further into the home and discover a kitchen that's a chef's delight. The luxurious kitchen boasts a top-of-the-line 900ml oven, a gas stove, dishwasher, and a stylish rangehood. The exquisite waterfall marble

## 3 🛤 2 🚔 2 🚘

| Туре      | : House       |
|-----------|---------------|
| Price     | : \$ 667,000  |
| Land Size | : 390 sqm     |
| View      | : https://www |

: https://www.jasonrealestate.com.au/sale/vic /north/roxburgh-park/residential/house/7704 548