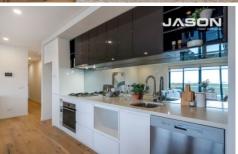

A hallmark of modern living, the apartment boasts double-glazed windows, ensuring both tranquillity and energy efficiency. The thoughtful design continues with stone benchtops gracing every surface, harmonizing seamlessly with the contemporary aesthetic. The kitchen is a culinary enthusiast's dream, complete with an oven, gas