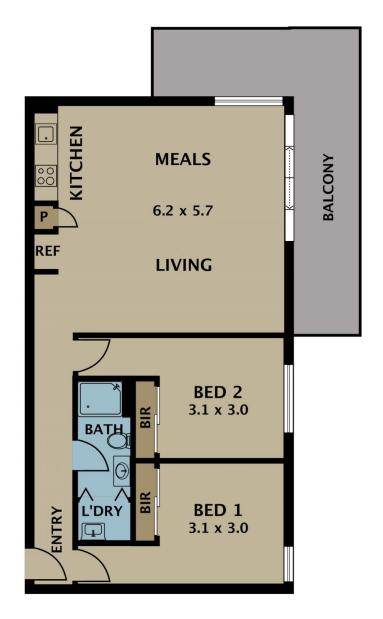

## 213/8 Webb Road Airport West VIC

Welcome to this inviting 2-bedroom apartment nestled in the heart of Airport West. Measuring a total area of approximately 96 sq.m, this apartment is known as one of the largest in the building. As you step through the door, you're immediately enveloped in a soothing ambiance of natural light that permeates every corner. The open floorplan effortlessly combines space and functionality, making this apartment a true haven to call home.

A hallmark of modern living, the apartment boasts double-glazed windows, ensuring both tranquillity and energy efficiency. The thoughtful design continues with stone benchtops gracing every surface, harmonizing seamlessly with the contemporary aesthetic. The kitchen is a culinary enthusiast's dream, complete with an oven, gas

## 2 📭 1 🖺 1 🗬

Type : Apartment Price : \$ 470,000 Building Size : 96 sqm

iew : https://www.jasonrealestate.com.au/sale

/vic/north/airport-west/residential/apartm

ent/7710608

Jason Sassine 03 9338 6411

Disclaimer. Please note plans are indicative only and not drawn to exact scale. All dimensions are approximate. Potential buyers view the property in person.