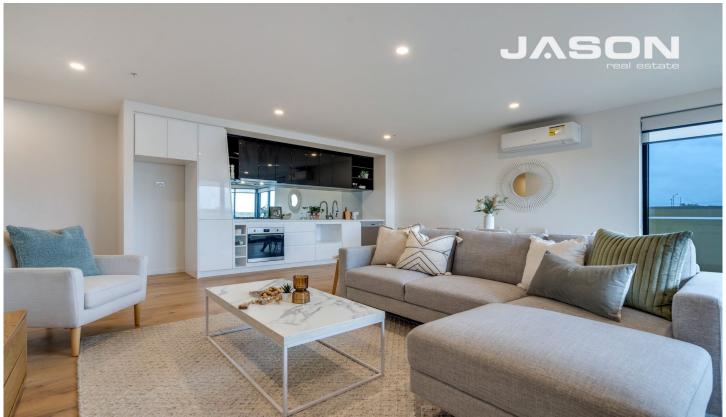

## 213/8 Webb Road Airport West VIC

Welcome to this inviting 2-bedroom apartment nestled in the heart of Airport West. Measuring a total area of approximately 96 sq.m, this apartment is known as one of the largest in the building. As you step through the door, you're immediately enveloped in a soothing ambiance of natural light that permeates every corner. The open floorplan effortlessly combines space and functionality, making this apartment a true haven to call home.

A hallmark of modern living, the apartment boasts double-glazed windows, ensuring both tranquillity and energy efficiency. The thoughtful design continues with stone benchtops gracing every surface, harmonizing seamlessly with the contemporary aesthetic. The kitchen is a culinary enthusiast's dream, complete with an oven, gas