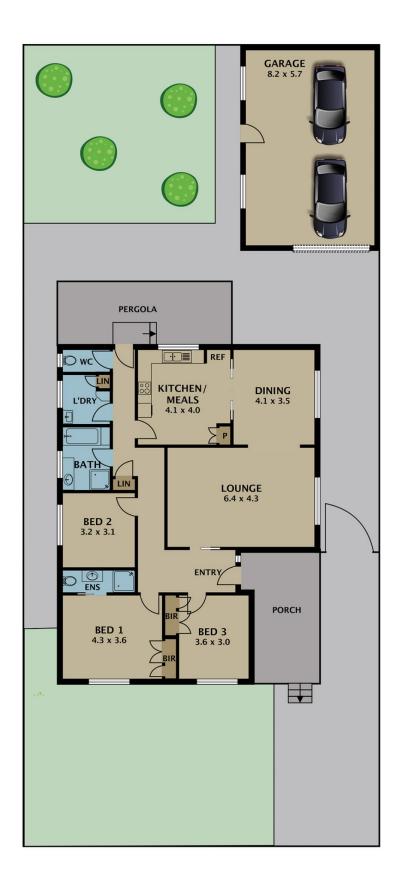

## 3 🕮 2 📛 2 🖨

Type : House Price : \$ 786,000 Land Size : 538 sqm

View: https://www.jasonrealestate.com.au/sale/vic/north/tullamarine/residential/house/771143

0

Jason Sassine 03 9338 6411

Joseph Sassine 03 9304 1444

Disclaimer. Please note plans are indicative only and not drawn to exact scale. All dimensions are approximate. Potential buyers view the property in person.