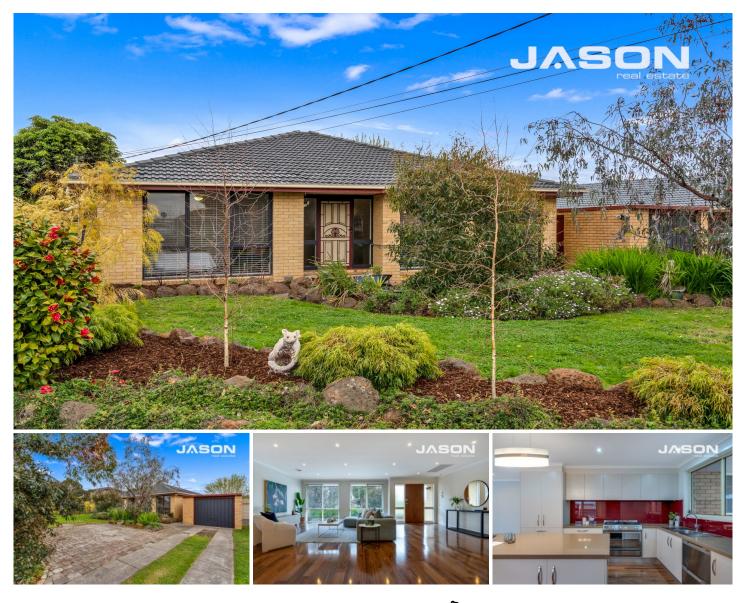

## 8 Calshot Grove Gladstone Park VIC

A secluded cul-de-sac in the very heart of Gladstone Park provides the perfect setting for this impeccable home delivering an instantly appealing family lifestyle. Boasting a generous land size of 568 square meters, this residence offers a harmonious blend of classic design and modern conveniences.

As you step inside, you're greeted with an abundance of natural light that beautifully illuminates the open floorplan. The rich timber floors create a warm and inviting atmosphere throughout the living spaces. The living area seamlessly flows into the dining and kitchen areas, providing a perfect layout for both daily living and entertaining.

## 4 🛤 2 🚰 1 🚘

| Туре      | : House                                                                                      |
|-----------|----------------------------------------------------------------------------------------------|
| Price     | : \$ 830,000                                                                                 |
| Land Size | : 568 sqm                                                                                    |
| View      | : https://www.jasonrealestate.com.au/sale/vic<br>/north/gladstone-park/residential/house/771 |
|           | 2608                                                                                         |

## 8 Calshot Grove Gladstone Park