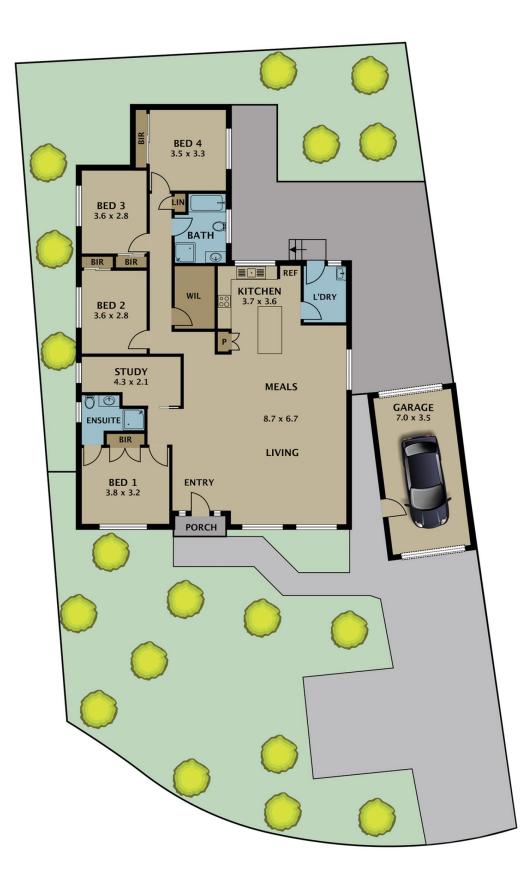

## 4 🛤 2 🚰 1 🚘

| Туре      | : House                                                                                      |
|-----------|----------------------------------------------------------------------------------------------|
| Price     | : \$ 830,000                                                                                 |
| Land Size | : 568 sqm                                                                                    |
| View      | : https://www.jasonrealestate.com.au/sale/vic<br>/north/gladstone-park/residential/house/771 |
|           | 2608                                                                                         |

Jason Sassine 03 9338 6411

Disclaimer. Please note plans are indicative only and not drawn to exact scale. All dimensions are approximate. Potential buyers view the property in person.