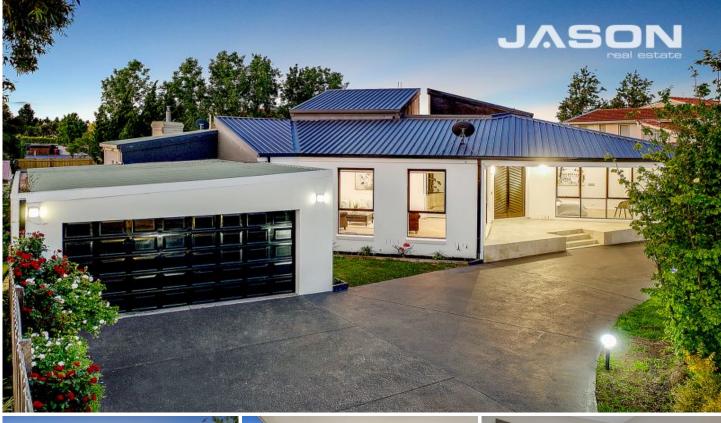

## 1 Haddington Crescent Greenvale VIC

This exclusive and grand home caters to families who are after executive suburban living. The 1640m2 block comprises of the following;

-5 spacious bedrooms with built in robes, master with walk in robe and ensuite

- -X2 large and bright lounging spaces
- -Bright and spacious kitchen and meals area
- -2 bathrooms plus powder room
- -Generous storage
- -Traditional laundry
- -Extra storage room
- -Double lockup garage
- -Large backyard with expansive alfresco