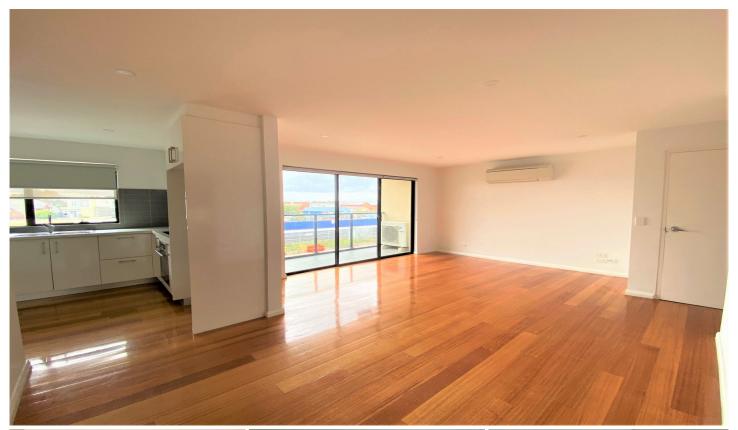

Sitting on Level 2, Comprising;

extra large living area, 2 large bedrooms with BIR, large kitchen with European appliances, central bathroom and laundry facilities.

Featuring; Under cover car park, split system heating and cooling, intercom and the apartment block is secured by an electric gate for peace and security.