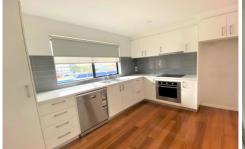

Sitting on Level 2, Comprising;

extra large living area, 2 large bedrooms with BIR, large kitchen with European appliances, central bathroom and laundry facilities.

Featuring; Under cover car park, split system heating and cooling, intercom and the apartment block is secured by an electric gate for peace and security.