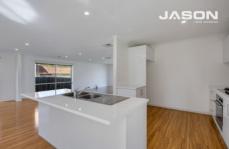

## Comprising:

- > Open plan living area with floating floor
- > Large kitchen area with European appliances attached to meals area

4 2 2 2

Type: House

**View :** https://www.jasonrealestate.com.au/lease/vic/nort h/greenvale/residential/house/7735442