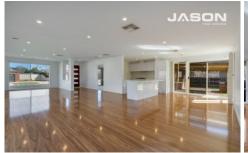

## Comprising:

- > Open plan living area with floating floor
- > Large kitchen area with European appliances attached to meals area

4 2 2 2

Type: House

**View :** https://www.jasonrealestate.com.au/lease/vic/nort h/greenvale/residential/house/7735442