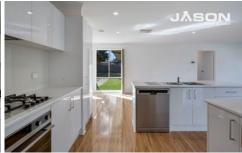

## Comprising:

- > Open plan living area with floating floor
- > Large kitchen area with European appliances attached to meals area

4 2 2 2

Type: House

**View :** https://www.jasonrealestate.com.au/lease/vic/nort h/greenvale/residential/house/7735442