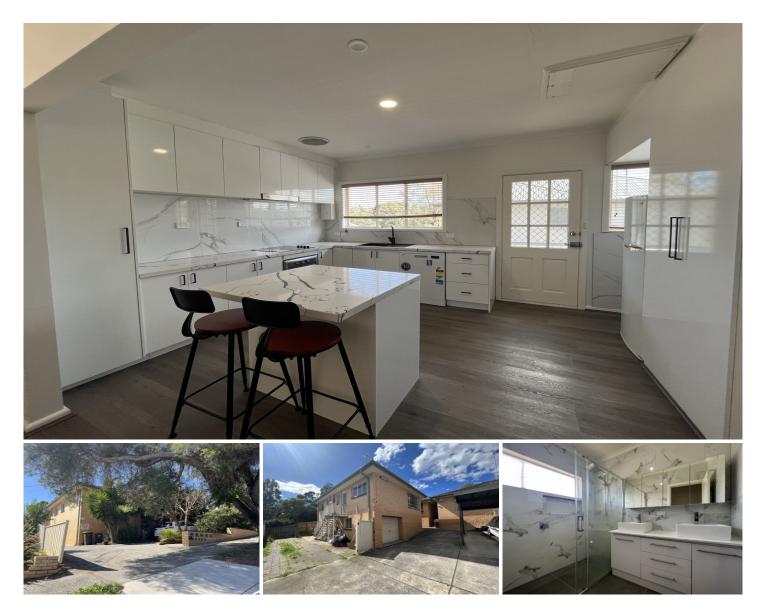

## 5/52 Rosehill Road Niddrie VIC

Level One: Upon entering the residence, you'll find yourself on the first level, Two cozy bedrooms are located on this level, each with BIR's, ceiling fans. Located within walking distance to several parks, Essendon Tennis Club, St Bernard's College, Rosehill Secondary College, and a short 10- minute drive to Essendon's popular DFO shopping precinct. The open-concept layout seamlessly connects the kitchen and lounge, creating a spacious and inviting living area. The kitchen is modern and well-appointed with sleek cabinetry, stainless steel appliances, and ample counter space for preparing delicious meals.

## 3 🛤 2 🚔 2 🚘

View : https://www.jasonrealestate.com.au/lease/vic/nort h/niddrie/residential/townhouse/7735579

Emre Aytas 03 9338 6411

Tiffany Luu 03 9338 6411

Features: