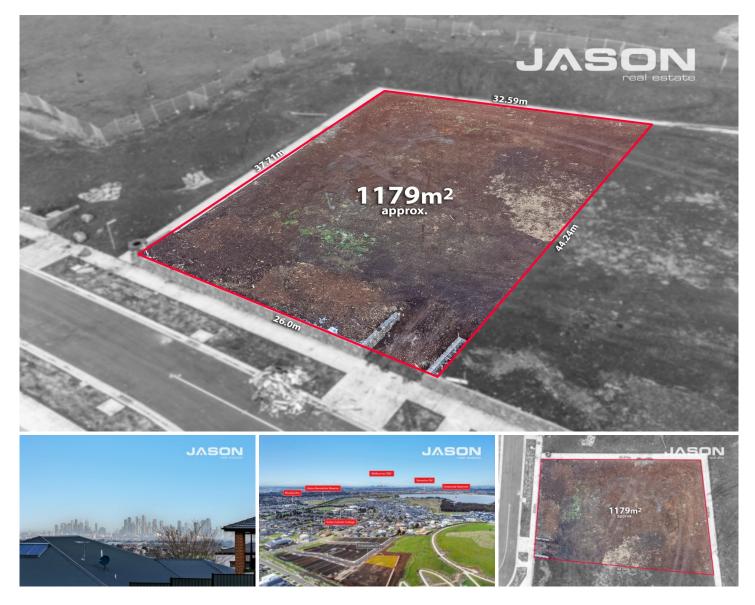

## 15 Kosciuszko Drive Craigieburn VIC

Introducing 15 Kosciuszko Drive, Craigieburn's finest new estate an exceptional chance to acquire this strategically positioned corner block within the prestigious Greenvale Lakes Estate, boasting breathtaking city vistas and enchanting Greenvale Lake views. With an expansive land area of approximately 1179 square meters, this represents a golden opportunity to materialize your dream residence in a thriving community.