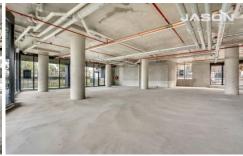

Enjoy the growing foot traffic and exposure of thousands of residential dwellings at your door step as part of this development and more to come.

This blank canvass premise provides you with the opportunity to use your imagination and set-up/fit-out the premise to suit your business.

The high functionality of this available space is endless. We

For full version visit the website

Type : Retail

Price : Contact Agent Building Size : 300 sqm

Land Size : 300 sqm

View : https://www.jasonrealestate.com.au/leas e/vic/north/footscray/commercial/retail/7