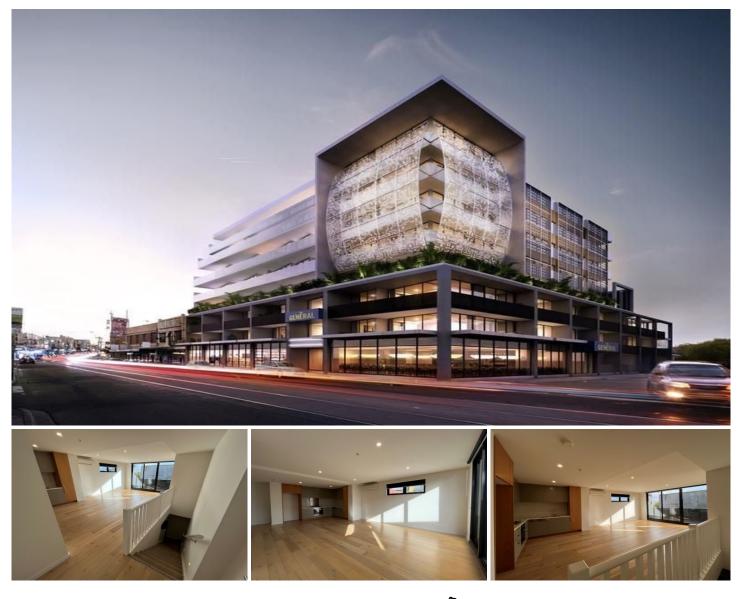

## 118/1 Bent Street Northcote VIC

Over two levels, this reverse living apartment is perfectly positioned in one of Melbourne's most sought after tree lined street.

The entrance is via (Bent Street)

Features include: - Entrance hall - Intercom system -Spacious European laundry - Modern kitchen with a dishwasher, gas appliances - Two bedrooms both with built in mirrored wardrobes. Central chic bathroom - Large Living area with split system heating and cooling, leading to balcony with lots of natural light, two levels with access to balcony - Bike Storage - 1 Car Spot - Storage Cage.

The General is one of the residences providing you with the