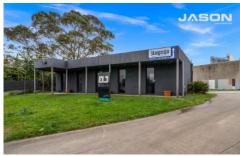

## 16 Howes Street Airport West VIC

Leo & Steve Kikyris of Jason Commercial are pleased to offer for lease to the public market: 16 Howes Street, Airport West.

This outstanding facility provides the perfect opportunity to lease this massive lock up hardstand yard and office with shed. Property provides easy access to all nearby major arterial roads such as Tullamarine Freeway, CityLink Toll Roads, Western Ring Roads and close proximity to the Melbourne (MEL) and Essendon Fields Airport/s (MEB).

## **KEY FEATURES INCLUDE:**

\* Land area: 1,561 m2 (approx)
\* Office area: 150 m2 (approx)

\* Shed/Warehouse: 100 m2 (approx)

\* Commercial 1 zone

\* Offices include large open plan area, plus kitchenette and