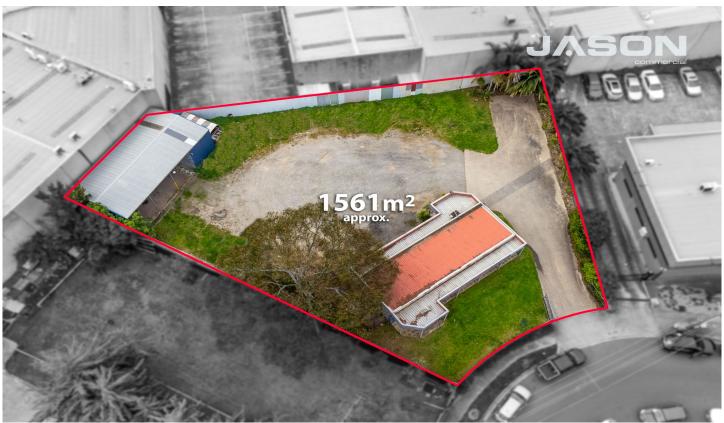

## 16 Howes Street Airport West VIC

Leo & Steve Kikyris of Jason Commercial are pleased to offer for lease to the public market: 16 Howes Street, Airport West.

This outstanding facility provides the perfect opportunity to lease this massive lock up hardstand yard and office with shed. Property provides easy access to all nearby major arterial roads such as Tullamarine Freeway, CityLink Toll Roads, Western Ring Roads and close proximity to the Melbourne (MEL) and Essendon Fields Airport/s (MEB).

## **KEY FEATURES INCLUDE:**

\* Land area: 1,561 m2 (approx)
\* Office area: 150 m2 (approx)

\* Shed/Warehouse: 100 m2 (approx)

\* Commercial 1 zone

\* Offices include large open plan area, plus kitchenette and

**Building Size**: 250 sqm **Land Size**: 1561 sqm

View : https://www.jasonrealestate.com.au/leas e/vic/north/airport-west/commercial/deve

Iopment/7744042

Leo Kikyris 03 9304 1444

**Steve Kikyris** 03 9304 1444