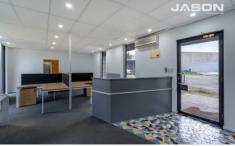

## **KEY FEATURES INCLUDE:**

\* Land area: 1,561 m2 (approx)
\* Office area: 150 m2 (approx)

\* Shed/Warehouse: 100 m2 (approx)

\* Commercial 1 zone

\* Offices include large open plan area, plus kitchenette and