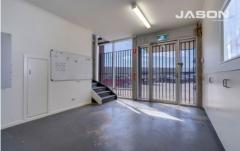

## **KEY FEATURES INCLUDE:**

\* Total Building Area: 233.50m2 (approx.)

\* Warehouse: 170m2

For full version visit the website