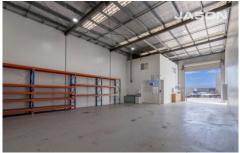

## **KEY FEATURES INCLUDE:**

\* Total Building Area: 233.50m2 (approx.)

\* Warehouse: 170m2

For full version visit the website