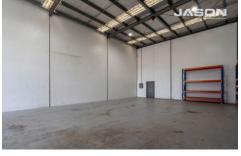

## **KEY FEATURES INCLUDE:**

\* Total Building Area: 233.50m2 (approx.)

\* Warehouse: 170m2

For full version visit the website