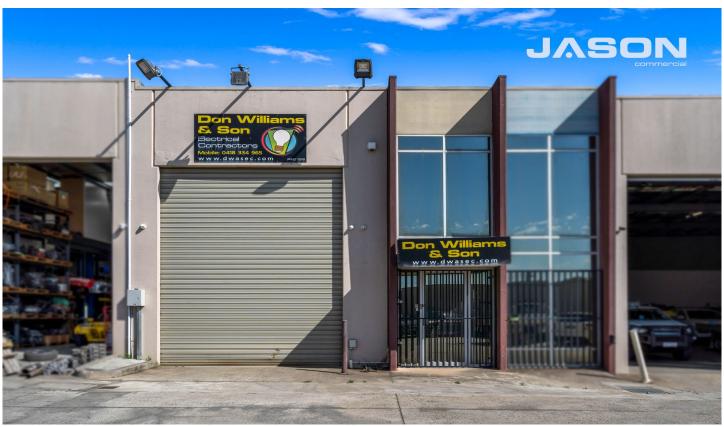

## 5/39 Barrie Road Tullamarine VIC

Leo Kikyris & Steve Kikyris of Jason Commercial are pleased to offer for lease to the public market: 5/39 Barrie Road, Tullamarine.

This outstanding facility provides the perfect opportunity to lease this secure and modern warehouse/office.

## **KEY FEATURES INCLUDE:**

\* Total Building Area: 233.50m2 (approx.)

\* Warehouse: 170m2

For full version visit the website