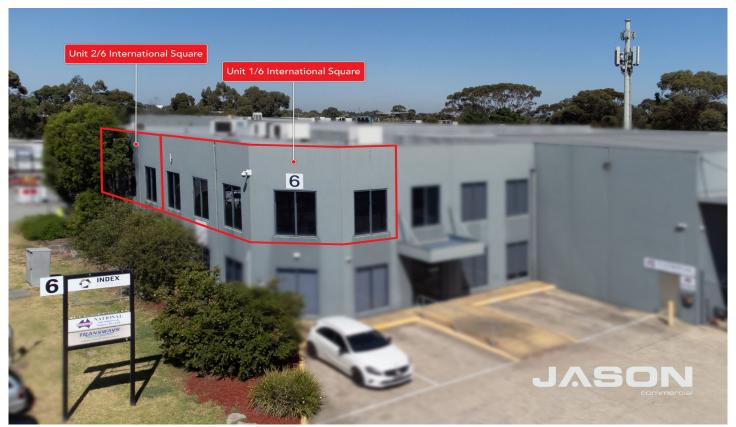

## **6 International Square Tullamarine VIC**

Leo Kikyris & Steve Kikyris of Jason Commercial are pleased to offer for lease to the public market: Suites 1/6 International Square, Tullamarine.

Fantastic first floor office spaces to choose from with close proximity to Melbourne International Airport, Tullamarine Freeway and M80 - Western Ring Road. You can lease one or lease both with a combined area of 220 sqm approx.

## **KEY FEATURES INCLUDE:**

- \* Suite 1 total building area 120 sqm\*
- \* Suite 2 total building area 100 sqm\*
- \* Good natural light
- \* Onsite parking
- \* Heating & Cooling

For full version visit the website