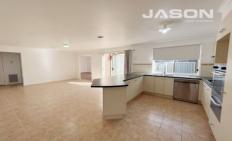

## 26 Kerford Crescent Point Cook VIC

This brilliant family home, freshly painted throughout with new floorboards in all bedrooms, master bedrooms with walk-in robes and ensuite, other bedrooms with BIR's and a study area provides a dedicated space for work or studying. Having two lounge areas can offer flexibility for family members to have separate spaces for relaxation, entertainment or gatherings, main bathroom with shower and separate bathtub, Spacious open plan kitchen/meal areas with dishwasher.