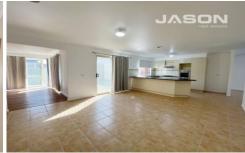

## 26 Kerford Crescent Point Cook VIC

This brilliant family home, freshly painted throughout with new floorboards in all bedrooms, master bedrooms with walk-in robes and ensuite, other bedrooms with BIR's and a study area provides a dedicated space for work or studying. Having two lounge areas can offer flexibility for family members to have separate spaces for relaxation, entertainment or gatherings, main bathroom with shower and separate bathtub, Spacious open plan kitchen/meal areas with dishwasher.