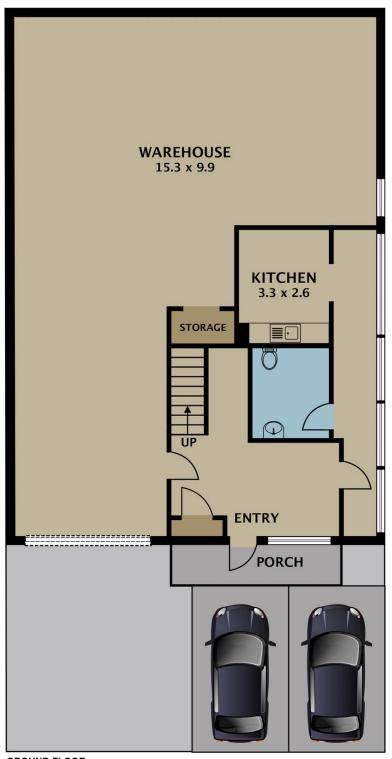

## **KEY FEATURES INCLUDE:**

- \* Total Building Area: 215 m2 (approx)
- \* 2 Allocated parking spaces
- \* Upstairs Office Area
- \* NBN Connected
- \* 3 Phase Power
- \* Alarm System

For full version visit the website

**Steve Kikyris** 03 9304 1444

FIRST FLOOR

**GROUND FLOOR** 

Disclaimer. Please note plans are indicative only and not drawn to exact scale. All dimensions are approximate. Potential buyers view the property in person.