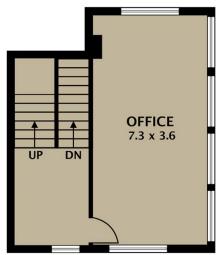

## **KEY FEATURES INCLUDE:**

- \* Total Building Area: 215 m2 (approx)
- \* 2 Allocated parking spaces
- \* Upstairs Office Area
- \* NBN Connected
- \* 3 Phase Power
- \* Alarm System

For full version visit the website

**Steve Kikyris** 03 9304 1444

FIRST FLOOR

**GROUND FLOOR** 

Disclaimer. Please note plans are indicative only and not drawn to exact scale. All dimensions are approximate. Potential buyers view the property in person.