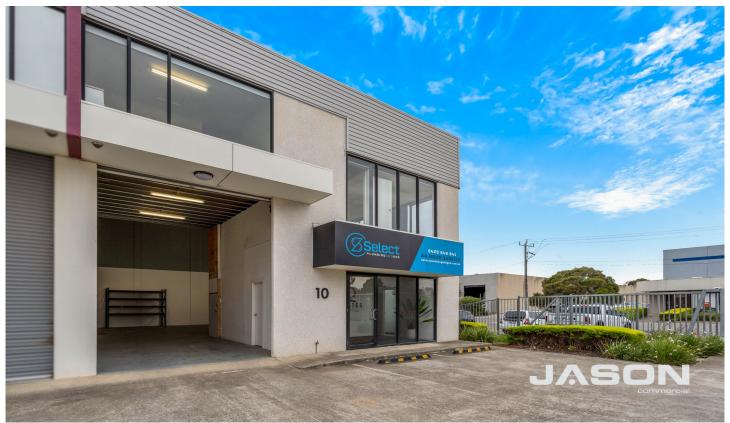

## 10/52-60 Garden Drive Tullamarine VIC

Leo Kikyris & Steve Kikyris of Jason Commercial are pleased to offer for lease to the public market: 10/52-60 Garden Dr, Tullamarine.

Superior location supported by a well maintained and gated complex. Strategically located near the Melbourne International Airport and major arterial roads.

## **KEY FEATURES INCLUDE:**

- \* Total Building Area: 215 m2 (approx)
- \* 2 Allocated parking spaces
- \* Upstairs Office Area
- \* NBN Connected
- \* 3 Phase Power
- \* Alarm System

For full version visit the website