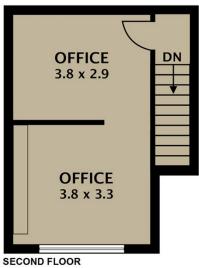

## **KEY FEATURES INCLUDE:**

- \* Total Building Area: 215 m2 (approx)
- \* 2 Allocated parking spaces
- \* Upstairs Office Area
- \* NBN Connected
- \* 3 Phase Power
- \* Alarm System

For full version visit the website

**Steve Kikyris** 03 9304 1444

FIRST FLOOR

**GROUND FLOOR** 

Disclaimer. Please note plans are indicative only and not drawn to exact scale. All dimensions are approximate. Potential buyers view the property in person.