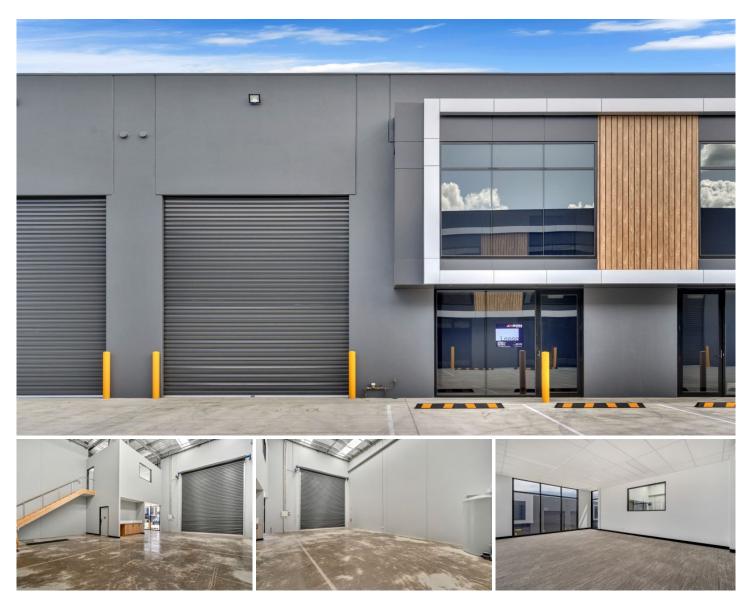

## 7/21 McIntosh Street Airport West VIC

Leo & Steve Kikyris of Jason Real Estate Commercial are pleased to offer for lease to the public market: 7/21 McIntosh Street, Airport West.

This stylish facility provides an opportunity to secure a stylish brand new warehouse and office with good natural lighting throughout.

Property is ready immediate occupation, and is located a short drive away from major shopping precincts such as Westfield Airport West, Essendon DFO and cafe of Roasting Warehouse and retailer LaManna Supermarket.

Property provides easy access to all major arterial roads such as Matthews Ave, Tullamarine Freeway, City Link Toll