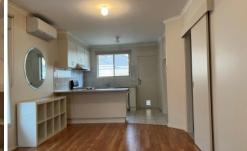

## Comprising:

- Great size family room
- Open Kitchen with plenty of storage and dishwasher
- 2 Great size bedrooms with BIR's
- Central bathroom with separate bath

2 📭 1 🖺 1 🗬

Type: Unit

View : https://www.jasonrealestate.com.au/lease/vic/nort