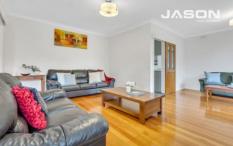

## Comprising:

- > Open plan living area
- > Large open kitchen with appliances
- > Large meals area for dining
- > 3 Spacious bedrooms with BIR
- > Central bright bathroom
- > Separate laundry

3 📭 1 🟪 2 🗬