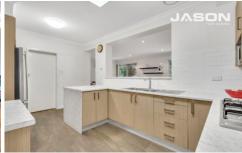

## Comprising:

- > Open plan living area
- > Large open kitchen with appliances
- > Large meals area for dining
- > 3 Spacious bedrooms with BIR
- > Central bright bathroom
- > Separate laundry

3 📭 1 🟪 2 🗬