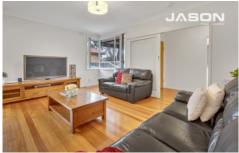

## Comprising:

- > Open plan living area
- > Large open kitchen with appliances
- > Large meals area for dining
- > 3 Spacious bedrooms with BIR
- > Central bright bathroom
- > Separate laundry

3 📭 1 🟪 2 🗬