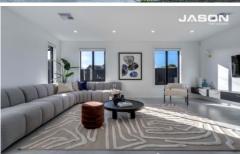

## 1 Aitken Place Gladstone Park VIC

Nestled on a corner allotment, this stunning Brand New dwelling offers over 28 squares of luxurious and modern living, perfect for families seeking style and convenience. With quality features throughout, including 2.7m high ceilings both downstairs and upstairs, this property exudes sophistication and comfort.

As you step into the home, you're greeted by a separate entrance foyer that leads to a generous open study area, ideal for those who need a dedicated workspace. The heart of the home boasts a gourmet-quality stone-finished kitchen, complete with a walk-in pantry, making it a chef's dream. High-end appliances, including 900mm gas hot plates, under bench oven, rangehood, and a dishwasher, are all in place to make your culinary endeavours a bree