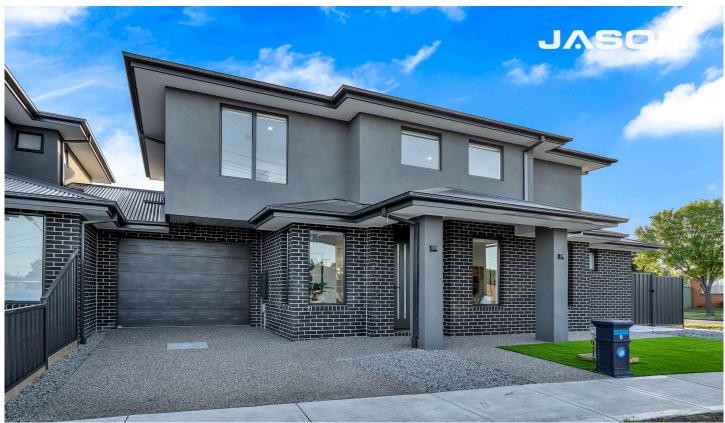

## 1 Aitken Place Gladstone Park VIC

Nestled on a corner allotment, this stunning Brand New dwelling offers over 28 squares of luxurious and modern living, perfect for families seeking style and convenience. With quality features throughout, including 2.7m high ceilings both downstairs and upstairs, this property exudes sophistication and comfort.

As you step into the home, you're greeted by a separate entrance foyer that leads to a generous open study area, ideal for those who need a dedicated workspace. The heart of the home boasts a gourmet-quality stone-finished kitchen, complete with a walk-in pantry, making it a chef's dream. High-end appliances, including 900mm gas hot plates, under bench oven, rangehood, and a dishwasher, are all in place to make your culinary endeavours a breeze.