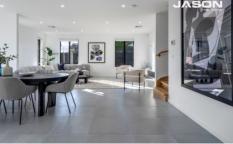

As you step into the home, you're greeted by a separate entrance foyer that leads to a generous open study area, ideal for those who need a dedicated workspace. The heart of the home boasts a gourmet-quality stone-finished kitchen, complete with a walk-in pantry, making it a chef's dream. High-end appliances, including 900mm gas hot plates, under bench oven, rangehood, and a dishwasher, are all in place to make your culinary endeavours a breeze.