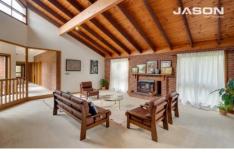

As you step inside, you are greeted by a grand entrance foyer that sets the tone for the rest of this magnificent property. The home features a step formal lounge room with a soaring cathedral ceiling, allowing natural light to cascade through, creating a warm and inviting ambiance.