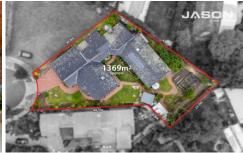

## 14 Bolton Court Greenvale VIC

Welcome to this exquisite family home set on a generous 1,369 square meters allotment in a quiet court, offering an unparalleled blend of elegance, space, and comfort. This privately built sanctuary is the perfect haven for those seeking a tranquil retreat within reach of essential amenities, Greenvale shopping center, respected schools, and transportation options.

## 5 🗀 3 🟪 2 🚘

Type : House Price : \$ 1,360,000 Land Size : 1369 sqm

View: https://www.jasonrealestate.com.au/sale/vic/north/greenvale/residential/house/7806438

Jason Sassine 03 9338 6411

Disclaimer. Please note plans are indicative only and not drawn to exact scale. All dimensions are approximate. Potential buyers view the property in person.