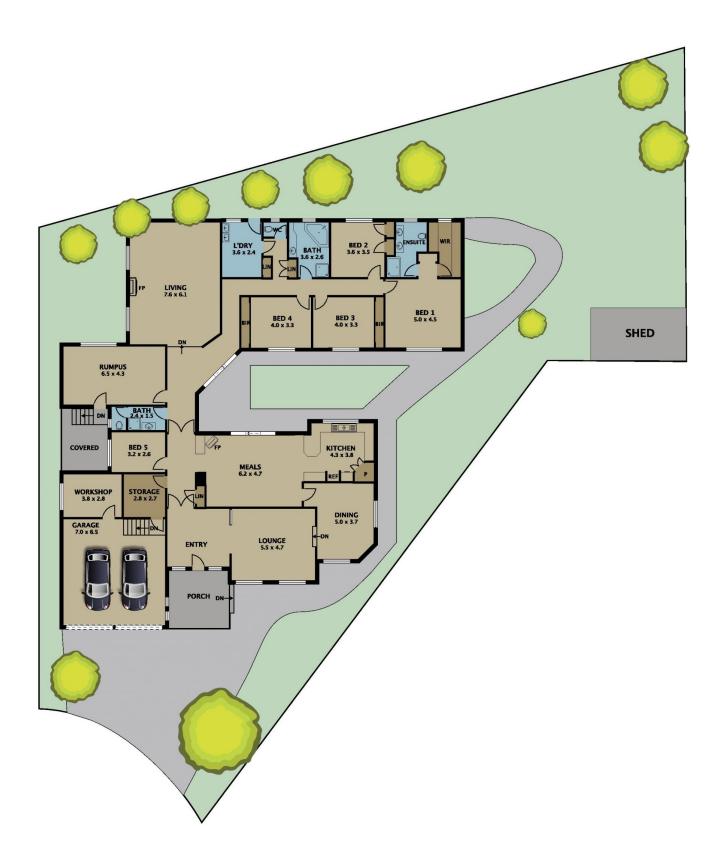

## 14 Bolton Court Greenvale VIC

Welcome to this exquisite family home set on a generous 1,369 square meters allotment in a quiet court, offering an unparalleled blend of elegance, space, and comfort. This privately built sanctuary is the perfect haven for those seeking a tranquil retreat within reach of essential amenities, Greenvale shopping center, respected schools, and transportation options.

As you step inside, you are greeted by a grand entrance foyer that sets the tone for the rest of this magnificent property. The home features a step formal lounge room with a soaring cathedral ceiling, allowing natural light to cascade through, creating a warm and inviting ambiance.

Entertain your guests in style with a formal dining room that

For full version visit the website

## 5 🗀 3 🟪 2 🚘

Type : House Price : \$ 1,360,000 Land Size : 1369 sqm

View: https://www.jasonrealestate.com.au/sale/vic/north/greenvale/residential/house/7806438

Jason Sassine 03 9338 6411

Disclaimer. Please note plans are indicative only and not drawn to exact scale. All dimensions are approximate. Potential buyers view the property in person.