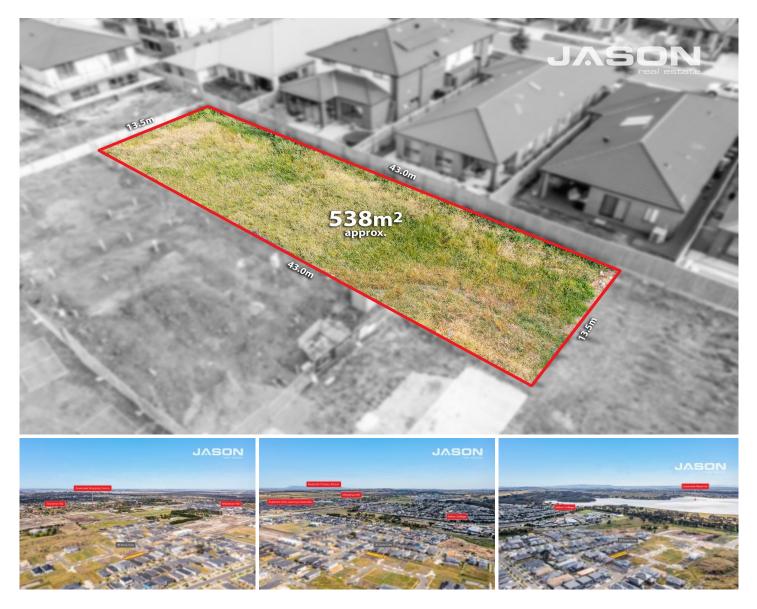

## 18/30 Sonia Crescent Greenvale VIC

Nestled within the prestigious Ciara Heights Estate in Greenvale, this 538m2 vacant land offers a unique opportunity to bring your dream home to life. Conveniently situated adjacent to the Mples Estate, this flat and titled parcel is ideally positioned, offering a host of advantages to potential homeowners and investors alike.

This expansive 538m2 lot provides ample room for your creativity to flourish. Whether you aspire to build a contemporary masterpiece, a timeless family home, or a sustainable retreat, this land offers the blank canvas to